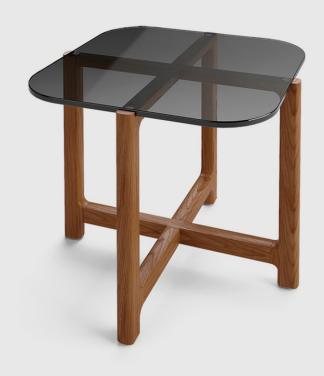

## **Quarry End Table**

The Quarry End Table is a minimalist take on casual sophistication. Contrasting materials reveal the striking combination of glass and wood grain. The glass top has rounded corners to soften the look, and the eye-catching, solid-wood cross base reinforces this aesthetic with rounded edges and elegant joinery details. The Quarry End Table can be displayed alone, or nested with the Square or Rectangular Coffee Table.