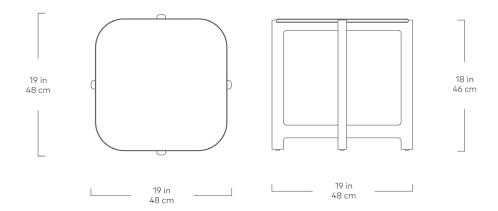

## **Quarry End Table**

The Quarry End Table is a minimalist take on casual sophistication. Contrasting materials reveal the striking combination of glass and wood grain. The glass top has rounded corners to soften the look, and the eye-catching, solid-wood cross base reinforces this aesthetic with rounded edges and elegant joinery details. The Quarry End Table can be displayed alone, or nested with the Square or Rectangular Coffee Table.

## **Quarry End Table**

- Rounded corners on tempered glass tops and beveled frame softens the table edges.
- Natural Ash base is kiln-dried 100% FSC®-Certified hardwood (FSC® 092551) in support of responsible forest management.
- Walnut base is solid walnut.
- Cutouts in the top of the base have rubber bumpers to secure the glass.
- Plastic bumpers on bottom of base to prevent damage to hardwood floors.
- Wood is a natural material, with variations in grain pattern and colour that make each design unique.