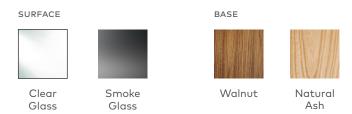

## **Quarry End Table**

- Rounded corners on tempered glass tops and beveled frame softens the table edges.
- Natural Ash base is kiln-dried 100% FSC®-Certified hardwood (FSC® 092551) in support of responsible forest management.
- Walnut base is solid walnut.
- Cutouts in the top of the base have rubber bumpers to secure the glass.
- Plastic bumpers on bottom of base to prevent damage to hardwood floors.
- Wood is a natural material, with variations in grain pattern and colour that make each design unique.